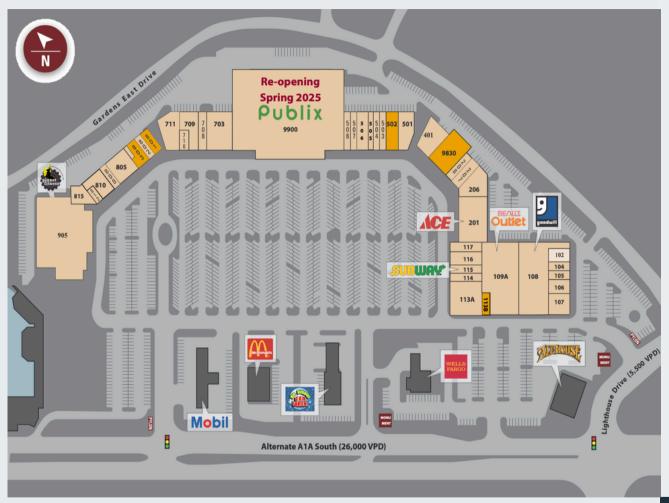

#### **COMING SOON**

**Publix** 

nuveen

### explore a great shopping destination

Promenade Shopping Plaza serves a densely populated area of Palm Beach Gardens, Florida, approximately 10 miles northwest of downtown West Palm Beach. The Property is in a highly neighborhood centric location approximately 1 mile east of I-95, 3 miles south of PGA Boulevard (which is home to a major retail concentration that includes Legacy Place, Downtown at the Gardens and The Gardens Mall) and just 1 mile north of Northlake Boulevard.