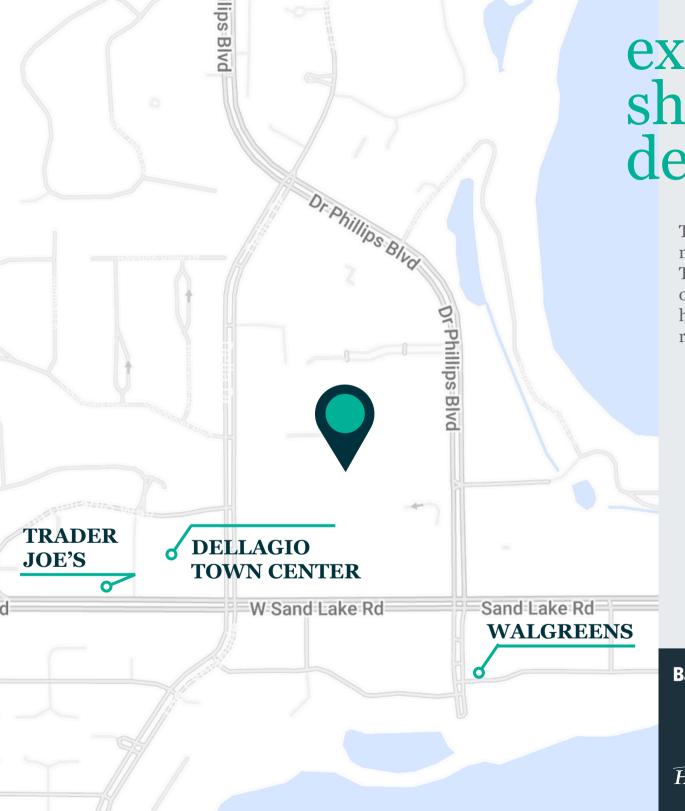

## explore a great shopping destination

The Marketplace at Dr. Phillips is home to numerous restaurants and popular anchors. This center is a staple in this community as one of the initial retail hubs in this area and has developed into one of the most desirable retail locations in Southwest Orlando.