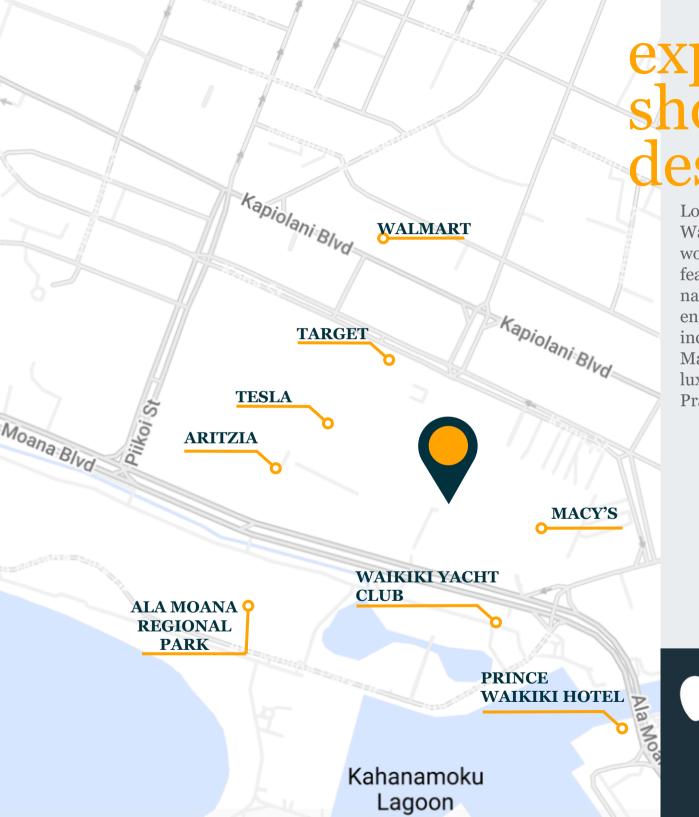

### explore a great shopping destination

Located steps away from the world-famous Waikiki Beach, Ala Moana Center is the world's largest outdoor shopping center and features a diverse collection of stores, from national retailers and local favorites to highend boutiques. The selection of brands includes Hawaii's only Nordstrom, Neiman Marcus, and Bloomingdale's, in addition to luxury retailers such as CHANEL, Gucci, Prada, and many more.