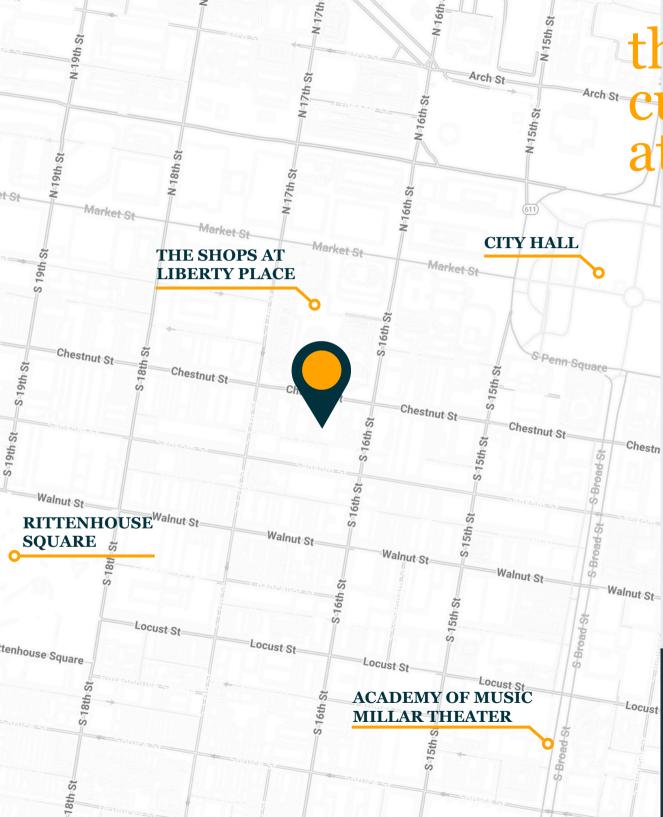

#### the ideal Arch st customer, right at your doorstep

1608 Chestnut Street encompasses two aboveground floors and one underground floor, all of which are on long-term lease to well-known Japanese fashion retailer, Uniqlo. It's located in Philadelphia's vibrant Center City submarket, which bustles year-round with activity from restaurants, an art institute, hotels, and other retail establishments.

187K Residents in the downtown area

10.5M Annual visitors drawn in by local arts & cultural organizations

28% Increase in middle- and high-wage jobs in the last 5 years

23K Multifamily residential units in the surrounding area