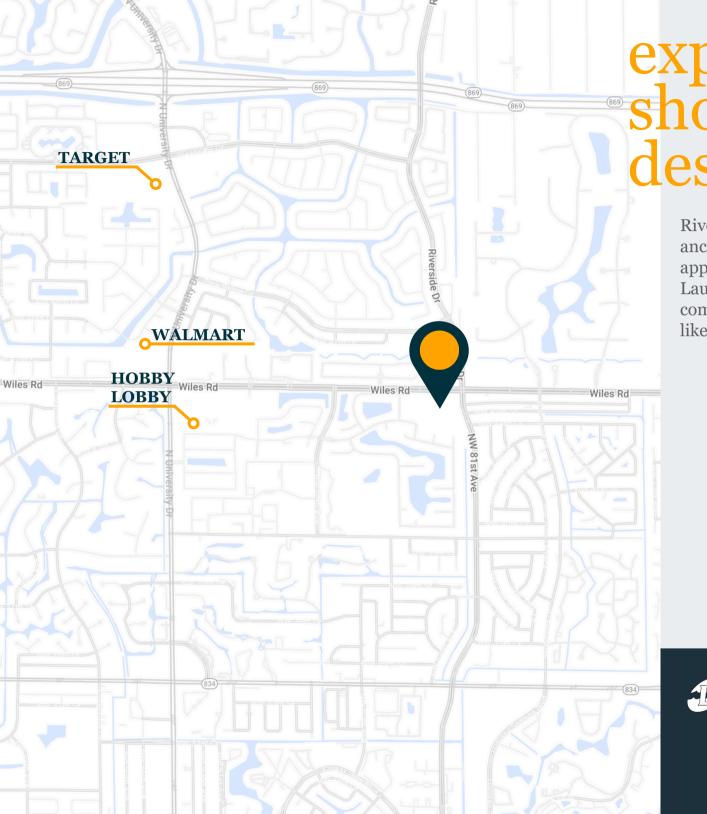

#### contact

**KEVIN BUTH** 

kbuth@gfinvestments.com 321.696.4384

GENERAL INQUIRIES:

retail.leasing@nuveen.com

explore a great shopping destination

Riverside Square is a heavily trafficked Publix anchored shopping center located approximately 20 miles North of Fort Lauderdale. The rest of the tenancy is comprised of e-commerce resilient operators like a pet hospital, fitness or medical center.