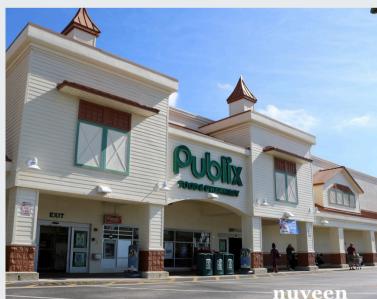

WALMART

Northbay Commerce is anchored by Florida's dominant grocer Publix and shadow anchored by Lowe's. The property is in the Tampa MSA approximately 10 miles northwest of the Tampa airport. It is located along the W Hillsborough Ave and has excellent visibility and access from the highway.