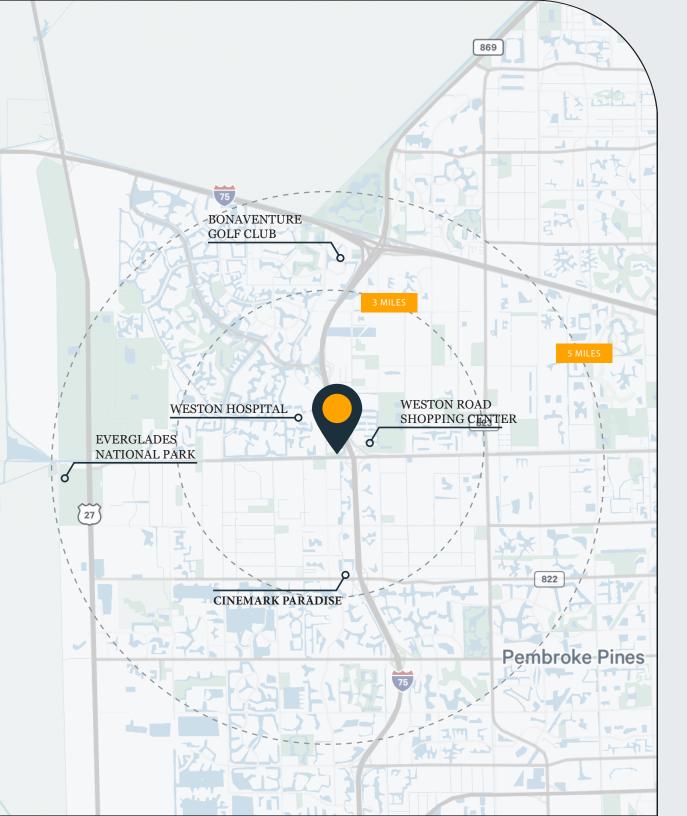

# affluent & suburban

Just under 25 years old, Weston captures the essence of modern South Florida living. This affluent, Broward County master-planned community lies just 33 miles north of Miami but feels worlds away from the dense population along the east coast. Instead, Weston offers a suburban sanctuary bordered by the vast Everglades to the west. While it's not a beach town—the ocean is about a 30-minute drive away—it's a peaceful inland retreat closer to Alligator Alley than to the Atlantic, attracting those who seek a blend of luxury, nature, and privacy.

 $\underset{\text{Residents within 5 miles}}{200K}$ 

\$160K-\$191K Average household income within 5 miles

178K Average daytime population within 5 miles

\$720K Average median home value