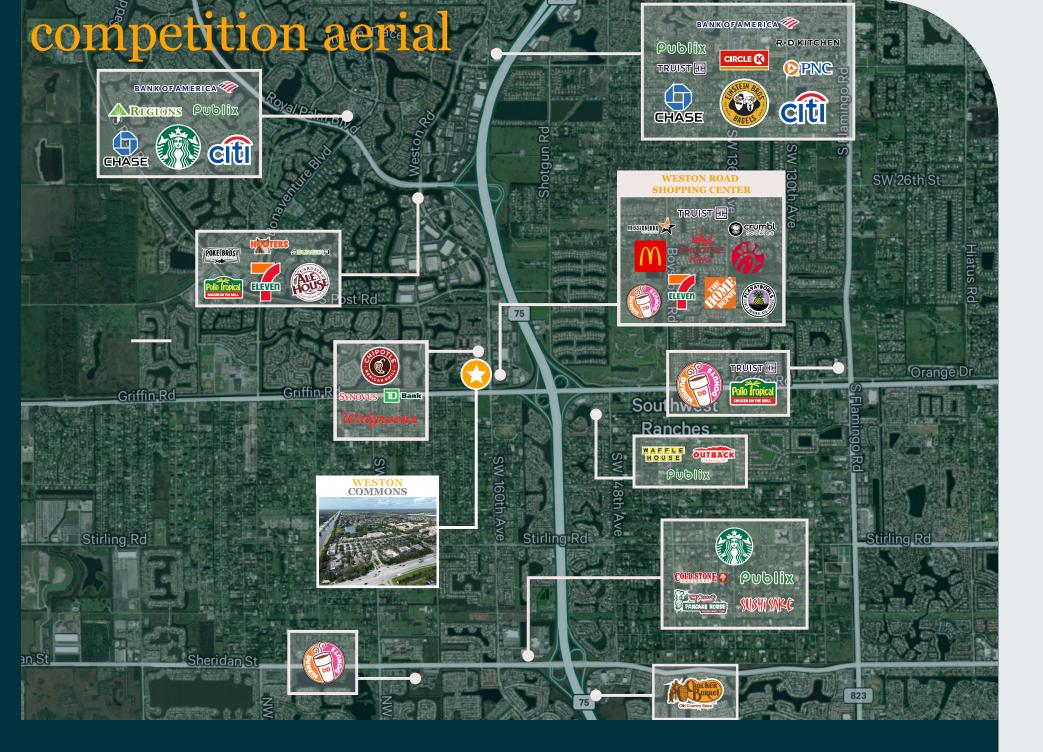

# affluent & suburban

Just under 25 years old, Weston captures the essence of modern South Florida living. This affluent, Broward County master-planned community lies just 33 miles north of Miami but feels worlds away from the dense population along the east coast. Instead, Weston offers a suburban sanctuary bordered by the vast Everglades to the west. While it's not a beach town—the ocean is about a 30-minute drive away—it's a peaceful inland retreat closer to Alligator Alley than to the Atlantic, attracting those who seek a blend of luxury, nature, and privacy.