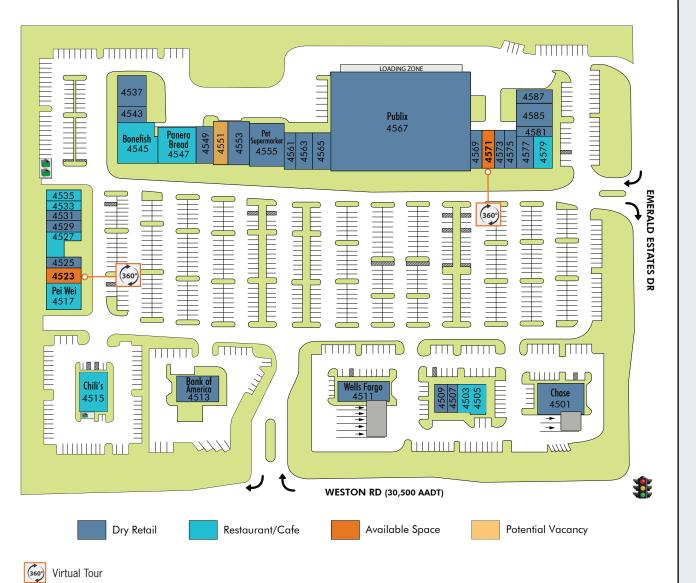

# site plan

| SUITE     | TENANT                       | SIZE (SF)            |
|-----------|------------------------------|----------------------|
| 4501      | Chase Bank                   | 4,000                |
| 4503-4505 | Starbucks                    | 2,500                |
| 4507      | UBreaklFix                   | 762                  |
| 4509      | One Sotheby's                | 1,238                |
| 4511      | Wells Fargo                  | 4,232                |
| 4513      | Bank of America              | 4,696                |
| 4515      | Chili's Bar & Grill          | 5,594                |
| 4517      | Pei Wei                      | 3,100                |
| 4523      | Available                    | 1,700                |
| 4525      | European Wax Salon           | 1,200                |
| 4527      | Anthony's Coal Fired Pizza   | 2,100                |
| 4529      | MIA of London                | 1,200                |
| 4531      | Isabel Boutique              | 1,200                |
| 4533      | El Gallo Taqueria            | 1,200                |
| 4535      | Cold Stone Creamery          | 1,200                |
| 4537      | Dental Health Group          | 3,000                |
| 4543      | Aries Physical Therapy       | 1,500                |
| 4545      | Bonefish Grill               | 5,000                |
| 4547      | Panera Bread Company         | 4,500                |
| 4549      | Venetian Nail Spa            | 2,080                |
| 4551      | 4Ever Young - LED 12/31/2024 | 2,060                |
| 4553      | Solis Mammography            | 2,940                |
| 4555      | Pet Supermarket              | 5,000                |
| 4561      | Hydra Salon                  | 1,260                |
| 4563      | Gaia Spa                     | 2,240                |
| 4565      | Sally's Beauty Salon         | 2,100                |
| 4567      | Publix                       | 44,840               |
| 4569      | Publix Liquor                | 1,400                |
| 4571      | Available                    | 1,400                |
| 4573      | White Lotus Boutique         | 1,400                |
| 4575      | Pure Barre                   | 1,4 <mark>0</mark> 0 |
| 4577      | Weston Eye Center            | 1,800                |
| 4579      | Little Hen                   | 1,800                |
| 4581      | The UPS Store                | 1,080                |
| 4585      | Weston Rd Animal Hospital    | 2,700                |
| 4587      | Body 20                      | 1,500                |
|           |                              |                      |