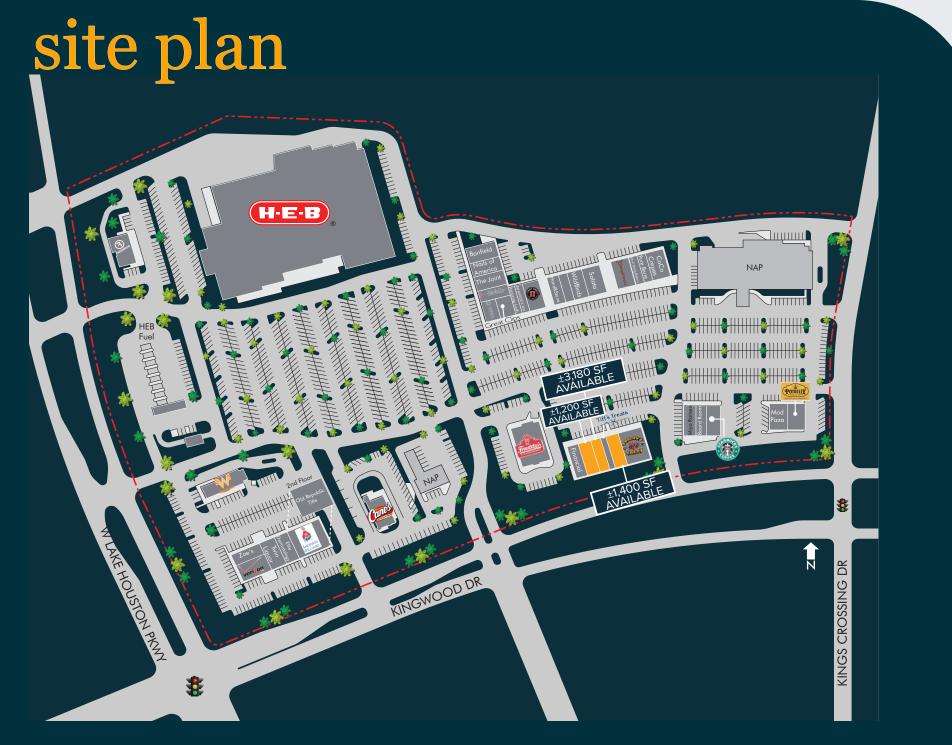

Dynamic mix of **national** and **local retail** and **dining tenants** including Freebirds, Torchy's, and Potbelly.

Lighted access and ample surface parking.

**FAMILY CENTRIC** Grocery anchored center located in high density area