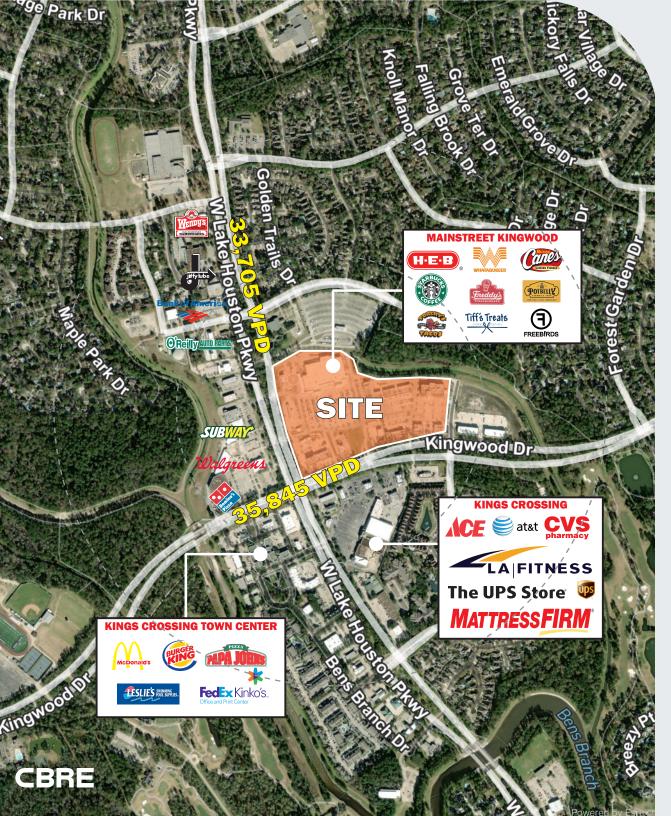

## property highlights

Located in **Kingwood**, **Texas** - a highly affluent community known for award winning schools, highend housing and multiple recreational options. **Great proximity** and **trails to neighborhoods**.

OVER 69K CARS Pass by the property daily

nuveen