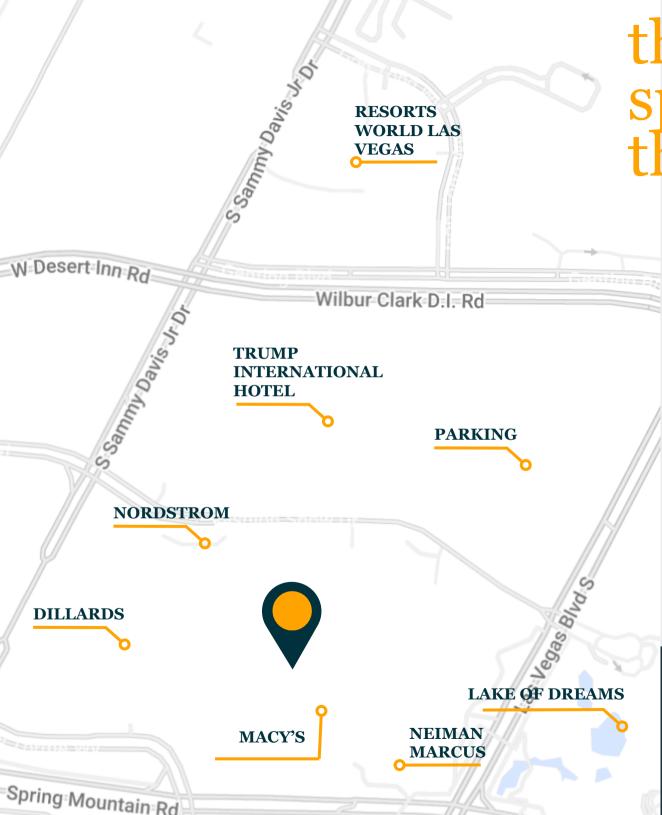

### the one-stop spot for all things fabulous

Fashion Show Las Vegas (FSLV) is one of the most sought-after retail and dining destinations in the country, strategically located on a prime corner of the famous Las Vegas Strip. Located across from the Wynn and The Venetian Resort, this coveted location enjoys direct access to I-15 and main road access to both the Las Vegas Convention Center and The Venetian Convention & Expo Center.