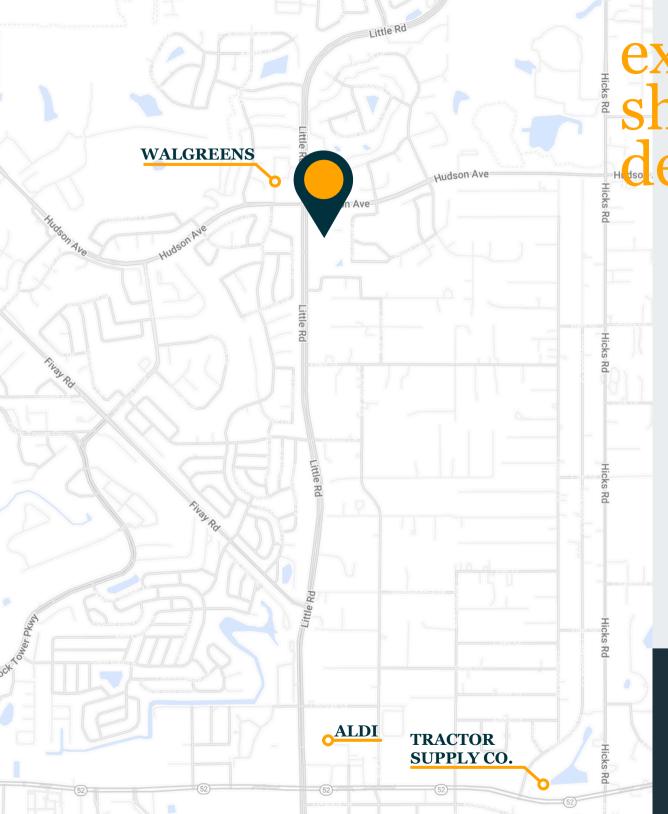

## explore a great shopping destination

Stoneybrook West Village is comprised of two phases; phase I is anchored by Publix and phase II is shadow-anchored by Walgreens. The property is located approximately 27 miles west of the Orlando airport and benefits from great visibility from Stoneybrook W Parkway.