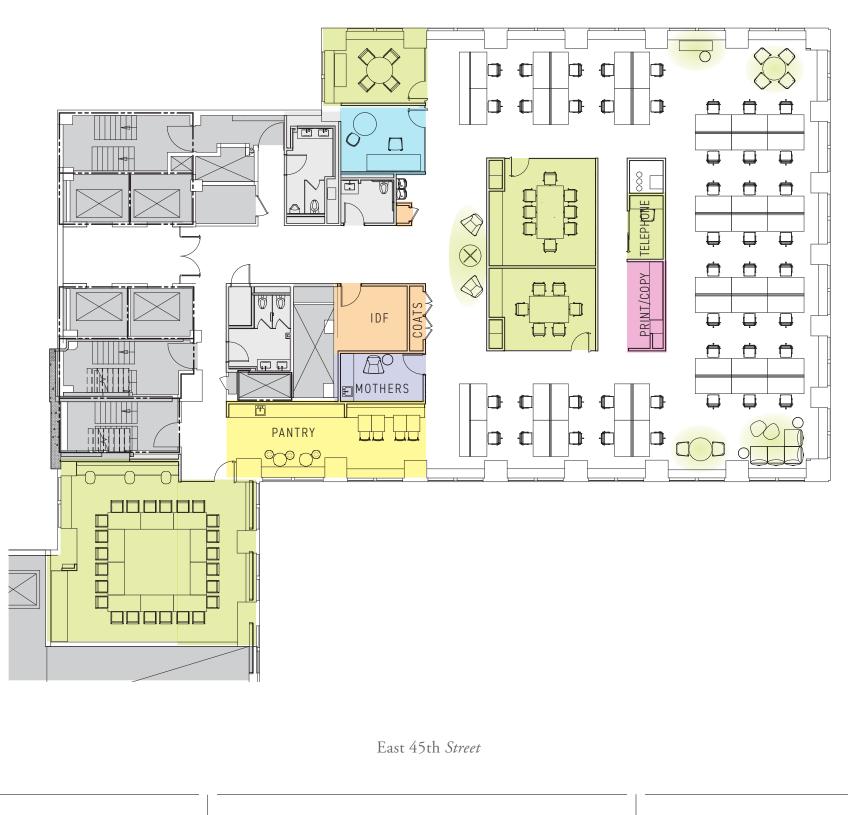

## FLOOR 20

Core and Shell Typical High Density Open Work Typical Office Intensive

DEVELOPMENT ADVISOR: TACONIC

EXCLUSIVE LEASING AGENT: CBRE

## FLOORS 20-21

Typical High Density Open Work

Third Avenue

EXCLUSIVE LEASING AGENT: CBRE

730 Third Avenue, New York, NY, 10017 730third.com

FLOORS 20-21

Typical Office Intensive

DEVELOPMENT ADVISOR: TACONIC PARTNERS