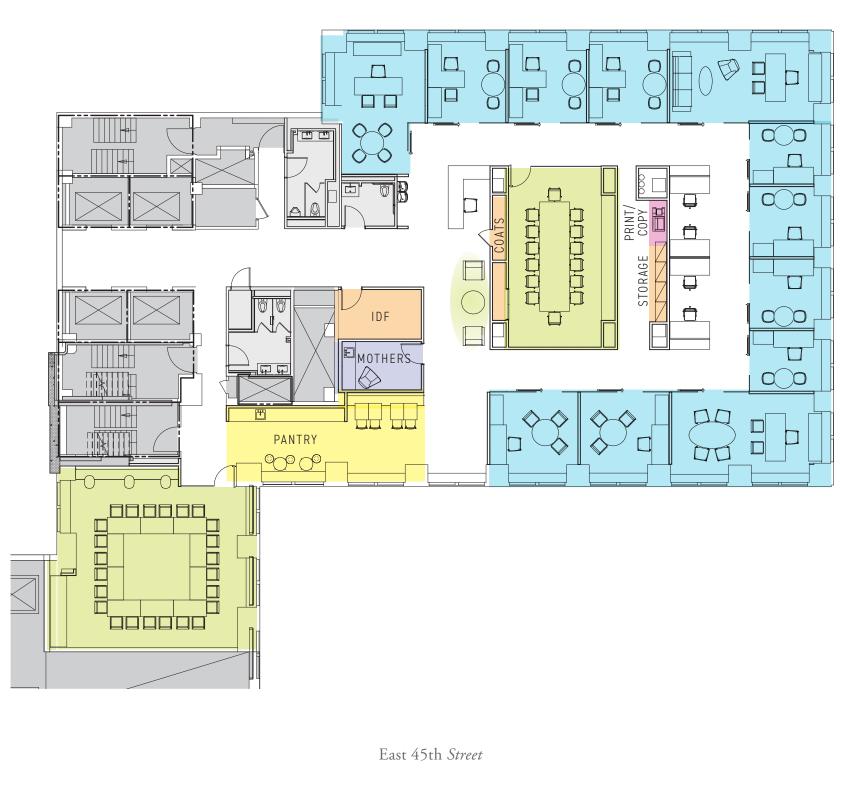

## FLOOR 20

Core and Shell Typical High Density Open Work Typical Office Intensive

DEVELOPMENT ADVISOR: TACONIC

EXCLUSIVE LEASING AGENT: CBRE

## FLOORS 20-21

Typical High Density Open Work

Third Avenue

EXCLUSIVE LEASING AGENT: CBRE

730 Third Avenue, New York, NY, 10017 730third.com

FLOORS 20-21

Typical Office Intensive

DEVELOPMENT ADVISOR: TACONIC PARTNERS