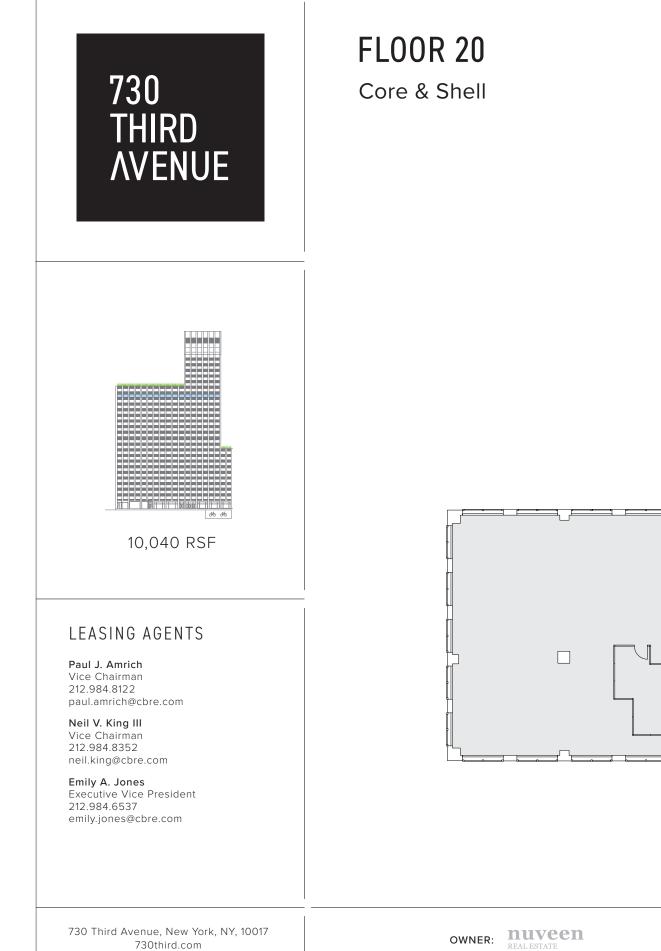

## 730 THIRD AVENUE

## FLOOR 20

Core and Shell Typical High Density Open Work Typical Office Intensive

DEVELOPMENT ADVISOR: TACONIC

EXCLUSIVE LEASING AGENT: CBRE