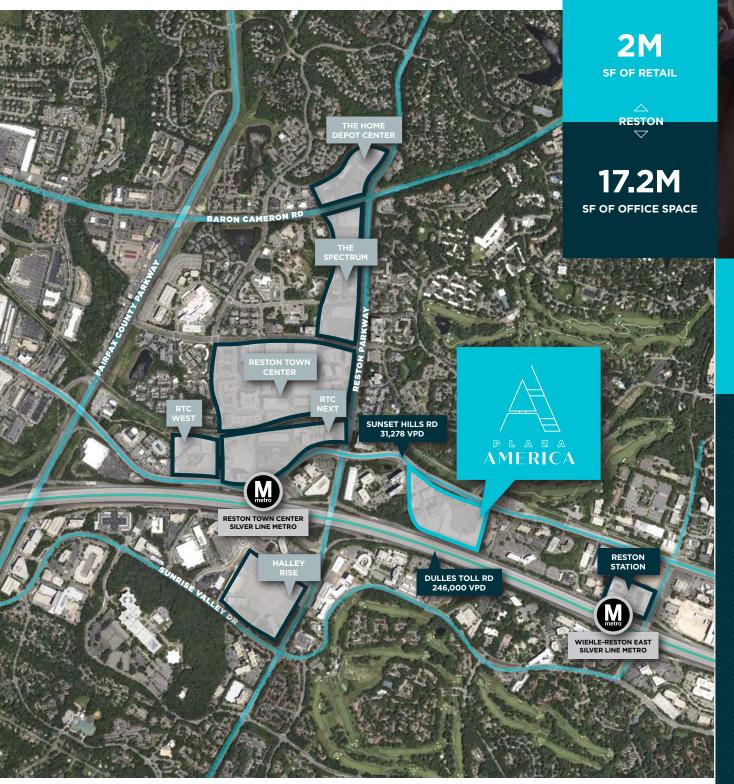

## a fresh & vibrant location

With its prime interstate location, Plaza America sits between Dulles Toll Road with 246,000 VPD and Sunset Hills Road with 31,278 VPD, providing two easily accessible routes into the core of the neighborhood's shopping center.

the opportunity

Extraordinary ceiling heights

Affluent sophisticated customers seeking convenience and daily needs shopping

Abundant on-site parking

5,000

PLANNED RESIDENTIAL UNITS

2 NEW
METRO STATIONS

**CONSUMER EXPENDITURES · WITHIN 5 MILES** 