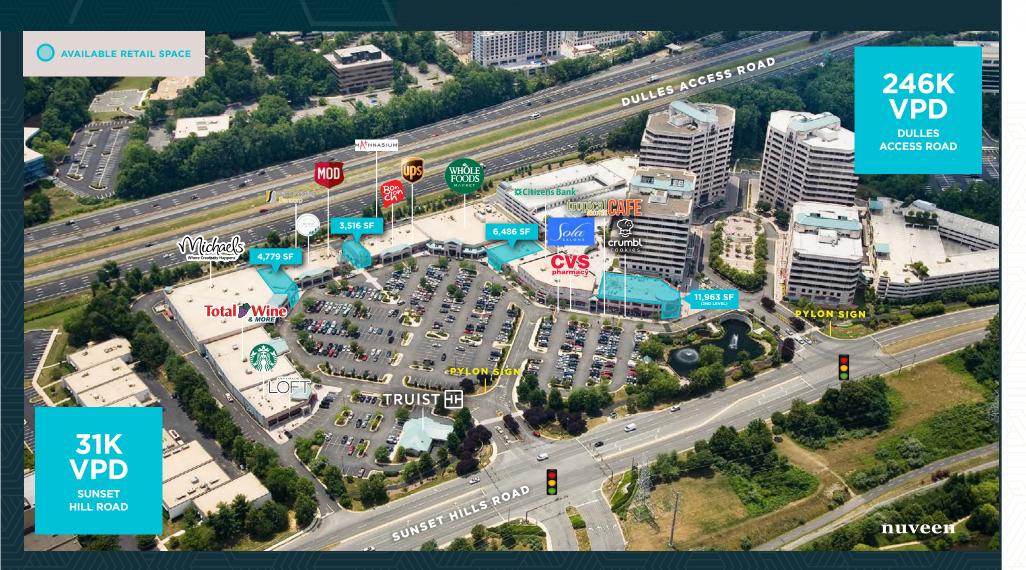

## a fresh & vibrant location

With its prime interstate location, Plaza America sits between Dulles Toll Road with 246,000 VPD and Sunset Hills Road with 31,278 VPD, providing two easily accessible routes into the core of the neighborhood's shopping center.

### site plan

**SUITE A - 2ND LEVEL** 

11,963 SF

**SUITE B** 

6,486 SF

**SUITE C - 2ND GEN RESTURANT** 

3,516 SF

**SUITE D** 

4.779 SF

MICHAEL ZACHARIA

Executive Vice President 202 489 3815 michael.zacharia@cbre.com REILLY HUDSON

Vice President 301 758 6197 reilly.hudson@cbre.com ERIKA DALISERA

Transaction Analyst 410 353 9713 erika.dalisera@cbre.com