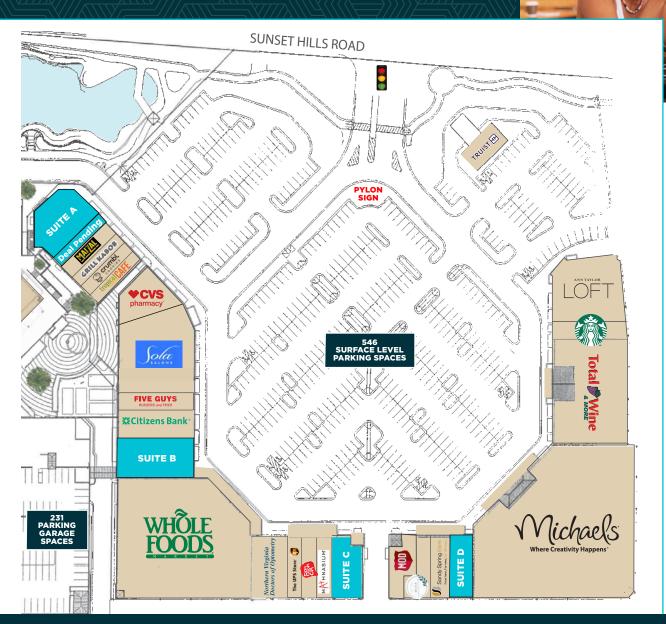

### site plan

**SUITE A - 2ND LEVEL** 

11,963 SF

**SUITE B** 

6,486 SF

**SUITE C - 2ND GEN RESTURANT** 

3,516 SF

**SUITE D** 

4.779 SF

MICHAEL ZACHARIA

Executive Vice President 202 489 3815 michael.zacharia@cbre.com REILLY HUDSON

Vice President 301 758 6197 reilly.hudson@cbre.com ERIKA DALISERA

Transaction Analyst 410 353 9713 erika.dalisera@cbre.com