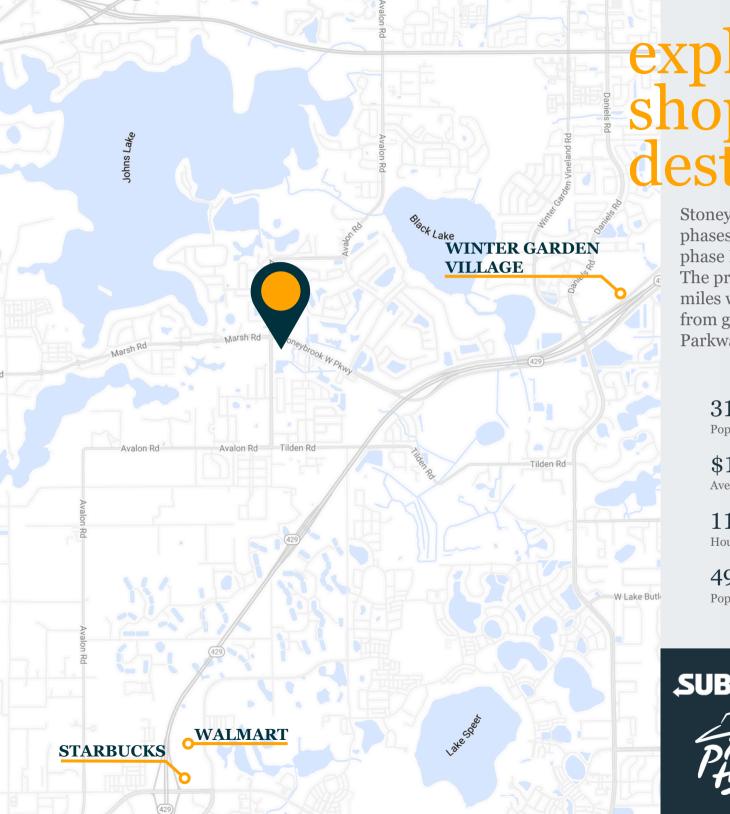

## stoneybrook west village (I & II)

HIGHLY VISIBLE GROCERY-ANCHORED SHOPPING CENTER

15502 Stoneybrook West Parkway Winter Garden, Florida 34787

#### contact

**KEVIN BUTH** 

kbuth@gfinvestments.com 321.696.4384

GENERAL INQUIRIES:

retail.leasing@nuveen.com

explore a great shopping destination

> Stoneybrook West Village is comprised of two phases; phase I is anchored by Publix and phase II is shadow-anchored by Walgreens. The property is located approximately 27 miles west of the Orlando airport and benefits from great visibility from Stoneybrook W Parkway.