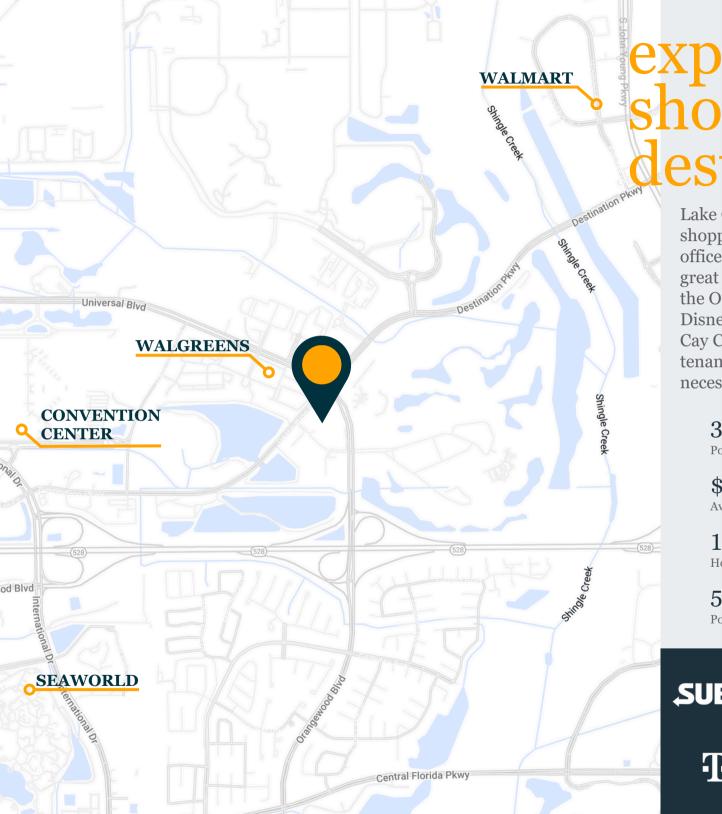

## contact

**KEVIN BUTH** 

kbuth@gfinvestments.com 321.696.4384

GENERAL INQUIRIES:

retail.leasing@nuveen.com

explore a great shopping destination

Lake Cay Commons is a Publix anchored shopping center with 16K SF of second floor office space. The property benefits from a great location approximately 11 miles West of the Orlando airport and within 6 miles of both Disney World and Universal Studios. Lake Cay Commons features a diverse mix of tenants focused on e-commerce resilience, necessity and convenience retail.